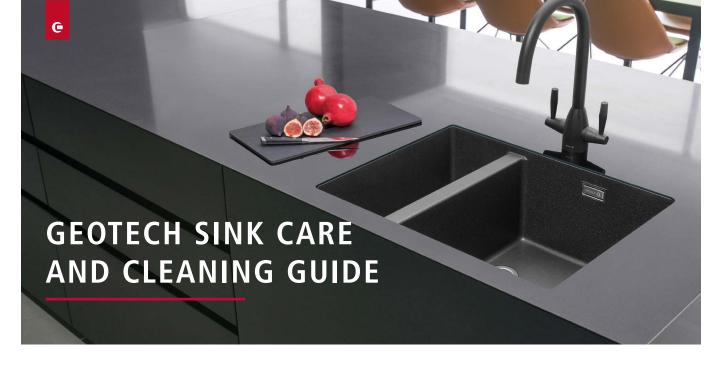

## CARE AND CLEANING

Your Caple sink is manufactured to the highest standards. To keep it in optimum condition always wipe the sink down with warm soapy water and a cloth after use, thoroughly drying it afterwards. This will remove general everyday dirt from your sink.

In hard water areas limescale deposits can build up on the sink over time. The limescale can become strongly coloured by such foods as coffee and red wine etc., we recommend the use of lemon juice or vinegar to remove this. Simply apply, leave for a few minutes, wipe with a cloth or Magic Eraser and rinse away with water. Drying the sink after use will help prevent the build up of scale left on the sink surfaces as water evaporates.

## RECOMMENDATIONS

- > We recommend the use of baskets and chopping boards to reduce the risk of accidental damage.
- You must not pour strong chemicals down the sink such as bleach, ammonia, caustic soda, white sprit and sterilising solutions. If this should accidentally happen, quickly wipe the spill away and rinse with plenty of water.
- Avoid placing hot pans and trays directly on the sink surface, we recommend using a trivit or pot stand to help prevent any damage.
- We do not recommend the use of a plastic washing up bowl, as particles of grit which may be impregnated in the base of the bowl could scratch surface of the sink.
- We do not recommend chopping food directly on the sink surface, as this can cause damage. Wooden chopping boards are available for this purpose.
- > Avoid dropping sharp or heavy objects onto the sink as this may chip or crack the surface.
- Leaving neat bleach in the sink can cause damage to all types of sinks.
  If neat bleach should come into contact with this product, please rinse thoroughly with warm soapy water.